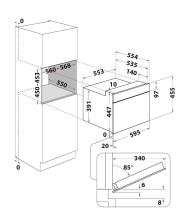

## **MWI 5445 IX EX**

12NC: F154744

GTIN (EAN) code: 8050147547441

| MAIN FEATURES                         |                |
|---------------------------------------|----------------|
| Product group                         | Microwave      |
| Commercial code                       | MWI 5445 IX EX |
| Main colour of product                | Inox           |
| Type of micro-wave oven               | MW-Combi       |
| Construction type                     | Built-in       |
| Type of control                       | Electronic     |
| Type of control settings              | LCD            |
| Additional cooking method Grill       | Yes            |
| Crisp                                 | No             |
| Steam                                 | No             |
| Additional cooking method Fan cooking | Yes            |
| Clock                                 | Yes            |
| Automatic programmes                  | Yes            |
| Height of the product                 | 455            |
| Width of the product                  | 595            |
| Depth of the product                  | 560            |
| Minimum niche height                  | 450            |
| Minimum niche width                   | 556            |
| Niche depth                           | 550            |
| Net weight (kg)                       | 31.3           |
| Cavity capacity (l)                   | 40             |
| Turntable                             | Yes            |
| Turntable diameter (mm)               | 360            |
| Integrated Cleaning system            | No             |