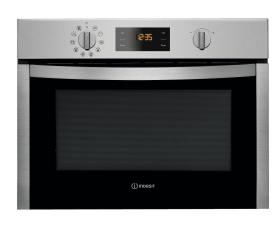

## **MWI 5445 IX EX**

12NC: F154744

GTIN (EAN) code: 8050147547441

| MAIN FEATURES                         |                |
|---------------------------------------|----------------|
| Product group                         | Microwave      |
| Commercial code                       | MWI 5445 IX EX |
| Main colour of product                | Inox           |
| Type of micro-wave oven               | MW-Combi       |
| Construction type                     | Built-in       |
| Type of control                       | Electronic     |
| Type of control settings              | LCD            |
| Additional cooking method Grill       | Yes            |
| Crisp                                 | No             |
| Steam                                 | No             |
| Additional cooking method Fan cooking | Yes            |
| Clock                                 | Yes            |
| Automatic programmes                  | Yes            |
| Height of the product                 | 455            |
| Width of the product                  | 595            |
| Depth of the product                  | 560            |
| Minimum niche height                  | 450            |
| Minimum niche width                   | 556            |
| Niche depth                           | 550            |
| Net weight (kg)                       | 31.3           |
| Cavity capacity (l)                   | 40             |
| Turntable                             | Yes            |
| Turntable diameter (mm)               | 360            |
| Integrated Cleaning system            | No             |