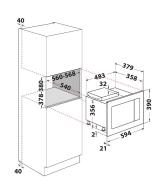

## **MWI 125 GX UK**

12NC: F159150

GTIN (EAN) code: 8050147591505

| MAIN FEATURES                         |                   |
|---------------------------------------|-------------------|
| Product group                         | Microwave         |
| Commercial code                       | MWI 125 GX UK     |
| Main colour of product                | Stainless steel   |
| Type of micro-wave oven               | MW+Grill function |
| Construction type                     | Built-in          |
| Type of control                       | Electronic        |
| Type of control settings              | Digit             |
| Additional cooking method Grill       | Yes               |
| Crisp                                 | No                |
| Steam                                 | No                |
| Additional cooking method Fan cooking | No                |
| Clock                                 | Yes               |
| Automatic programmes                  | Yes               |
| Height of the product                 | 390               |
| Width of the product                  | 594               |
| Depth of the product                  | 379               |
| Minimum niche height                  | 378               |
| Minimum niche width                   | 560               |
| Niche depth                           | 540               |
| Net weight (kg)                       | 14.42             |
| Cavity capacity (l)                   | 25                |
| Turntable                             | Yes               |
| Turntable diameter (mm)               | 284               |
| Integrated Cleaning system            | No                |