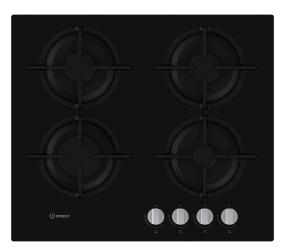

## **ING 61S/BK** 12NC: F159018 GTIN (EAN) code: 8050147590188

| MAIN FEATURES                         |           |  |
|---------------------------------------|-----------|--|
| Product group                         | Hob       |  |
| Construction type                     | Built-in  |  |
| Type of control                       | Mechanica |  |
| Type of control settings              | Knob      |  |
| Number of gas burners                 | 4         |  |
| Number of electric cooking zones      | 0         |  |
| Number of electric plates             | 0         |  |
| Number of radiant plates              | 0         |  |
| Number of halogen plates              | 0         |  |
| Number of induction plates            | 0         |  |
| Number of electric warming zones      | 0         |  |
| Location of control panel             | Front     |  |
| Basic surface material                | Glass     |  |
| Main colour of product                | Black     |  |
| Electrical connection rating (W)      | 0         |  |
| Gas connection rating (W)             | 7300      |  |
| Gas type                              | G20       |  |
| Current (A)                           | 0,2       |  |
| Voltage (V)                           | 220-240   |  |
| Frequency (Hz)                        | 50/60     |  |
| Length of Electrical Supply Cord (cm) | 85        |  |
| Plug type                             | No        |  |
| Gas connection                        | N/A       |  |
| Width of the product                  | 590       |  |
| Height of the product                 | 49        |  |
| Depth of the product                  | 510       |  |
| Minimum niche height                  | 41        |  |
| Minimum niche width                   | 560       |  |
| Niche depth                           | 490       |  |
| Net weight (kg)                       | 11.1      |  |
| Automatic programmes                  | No        |  |