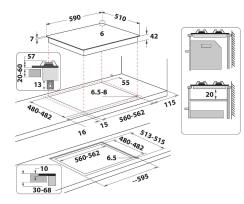

## **ING 61S/BK** 12NC: F159018 GTIN (EAN) code: 8050147590188

| MAIN FEATURES                         |           |  |
|---------------------------------------|-----------|--|
| Product group                         | Hob       |  |
| Construction type                     | Built-in  |  |
| Type of control                       | Mechanica |  |
| Type of control settings              | Knob      |  |
| Number of gas burners                 | 4         |  |
| Number of electric cooking zones      | 0         |  |
| Number of electric plates             | 0         |  |
| Number of radiant plates              | 0         |  |
| Number of halogen plates              | 0         |  |
| Number of induction plates            | 0         |  |
| Number of electric warming zones      | 0         |  |
| Location of control panel             | Front     |  |
| Basic surface material                | Glass     |  |
| Main colour of product                | Black     |  |
| Electrical connection rating (W)      | 0         |  |
| Gas connection rating (W)             | 7300      |  |
| Gas type                              | G20       |  |
| Current (A)                           | 0,2       |  |
| Voltage (V)                           | 220-240   |  |
| Frequency (Hz)                        | 50/60     |  |
| Length of Electrical Supply Cord (cm) | 85        |  |
| Plug type                             | No        |  |
| Gas connection                        | N/A       |  |
| Width of the product                  | 590       |  |
| Height of the product                 | 49        |  |
| Depth of the product                  | 510       |  |
| Minimum niche height                  | 41        |  |
| Minimum niche width                   | 560       |  |
| Niche depth                           | 490       |  |
| Net weight (kg)                       | 11.1      |  |
| Automatic programmes                  | No        |  |