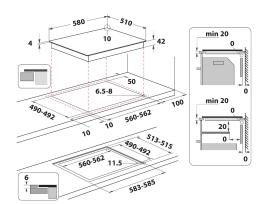

## (i) INDESIT Life proof.

| MAIN FEATURES                         |                |
|---------------------------------------|----------------|
| Product group                         | Hob            |
| Construction type                     | Built-in       |
| Type of control                       | Electronic     |
| Type of control settings              | -              |
| Number of gas burners                 | 0              |
| Number of electric cooking zones      | 3              |
| Number of electric plates             | 0              |
| Number of radiant plates              | 3              |
| Number of halogen plates              | 0              |
| Number of induction plates            | 0              |
| Number of electric warming zones      | 0              |
| Location of control panel             | Front          |
| Basic surface material                | Ceramic Glass  |
| Main colour of product                | Черен          |
| Electrical connection rating (W)      | 4400           |
| Gas connection rating (W)             | 0              |
| Gas type                              | N/A            |
| Current (A)                           | 19             |
| Voltage (V)                           | 220-240/380-41 |
| Frequency (Hz)                        | 50/60          |
| Length of Electrical Supply Cord (cm) | 0              |
| Plug type                             | No             |
| Gas connection                        | N/A            |
| Width of the product                  | 580            |
| Height of the product                 | 46             |
| Depth of the product                  | 510            |
| Minimum niche height                  | 42             |
| Minimum niche width                   | 560            |
| Niche depth                           | 490            |
| Net weight (kg)                       | 8              |
| Automatic programmes                  | No             |