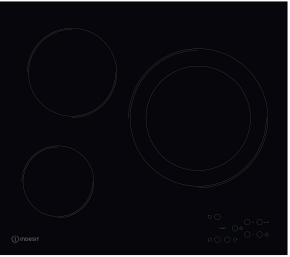

## (i) INDESIT Life proof.

| MAIN FEATURES                         |                |
|---------------------------------------|----------------|
| Product group                         | Hob            |
| Construction type                     | Built-in       |
| Type of control                       | Electronic     |
| Type of control settings              | -              |
| Number of gas burners                 | 0              |
| Number of electric cooking zones      | 3              |
| Number of electric plates             | 0              |
| Number of radiant plates              | 3              |
| Number of halogen plates              | 0              |
| Number of induction plates            | 0              |
| Number of electric warming zones      | 0              |
| Location of control panel             | Front          |
| Basic surface material                | Ceramic Glass  |
| Main colour of product                | Черен          |
| Electrical connection rating (W)      | 4400           |
| Gas connection rating (W)             | 0              |
| Gas type                              | N/A            |
| Current (A)                           | 19             |
| Voltage (V)                           | 220-240/380-41 |
| Frequency (Hz)                        | 50/60          |
| Length of Electrical Supply Cord (cm) | 0              |
| Plug type                             | No             |
| Gas connection                        | N/A            |
| Width of the product                  | 580            |
| Height of the product                 | 46             |
| Depth of the product                  | 510            |
| Minimum niche height                  | 42             |
| Minimum niche width                   | 560            |
| Niche depth                           | 490            |
| Net weight (kg)                       | 8              |
| Automatic programmes                  | No             |