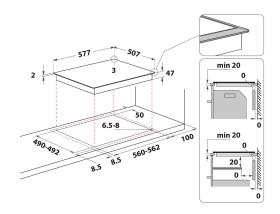

## RI 261 X

12NC: F104300

GTIN (EAN) code: 8050147043004

| MAIN FEATURES                         |                 |
|---------------------------------------|-----------------|
| Product group                         | Hob             |
| Construction type                     | Built-in        |
| Type of control                       | Electronic      |
| Type of control settings              | -               |
| Number of gas burners                 | 0               |
| Number of electric cooking zones      | 4               |
| Number of electric plates             | 0               |
| Number of radiant plates              | 4               |
| Number of halogen plates              | 0               |
| Number of induction plates            | 0               |
| Number of electric warming zones      | 0               |
| Location of control panel             | Front           |
| Basic surface material                | Ceramic Glass   |
| Main colour of product                | Черен           |
| Electrical connection rating (W)      | 4700            |
| Gas connection rating (W)             | 0               |
| Gas type                              | N/A             |
| Current (A)                           | 20              |
| Voltage (V)                           | 220-240/380-415 |
| Frequency (Hz)                        | 50/60           |
| Length of Electrical Supply Cord (cm) | 0               |
| Plug type                             | No              |
| Gas connection                        | N/A             |
| Width of the product                  | 580             |
| Height of the product                 | 46              |
| Depth of the product                  | 510             |
| Minimum niche height                  | 42              |
| Minimum niche width                   | 560             |
| Niche depth                           | 490             |
| Net weight (kg)                       | 8               |
| Automatic programmes                  | No              |
|                                       |                 |