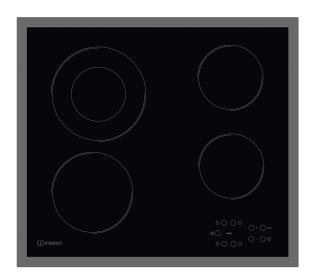

## RI 261 X

12NC: F104300

GTIN (EAN) code: 8050147043004

| MAIN FEATURES                         |                 |
|---------------------------------------|-----------------|
| Product group                         | Hob             |
| Construction type                     | Built-in        |
| Type of control                       | Electronic      |
| Type of control settings              | -               |
| Number of gas burners                 | 0               |
| Number of electric cooking zones      | 4               |
| Number of electric plates             | 0               |
| Number of radiant plates              | 4               |
| Number of halogen plates              | 0               |
| Number of induction plates            | 0               |
| Number of electric warming zones      | 0               |
| Location of control panel             | Front           |
| Basic surface material                | Ceramic Glass   |
| Main colour of product                | Черен           |
| Electrical connection rating (W)      | 4700            |
| Gas connection rating (W)             | 0               |
| Gas type                              | N/A             |
| Current (A)                           | 20              |
| Voltage (V)                           | 220-240/380-415 |
| Frequency (Hz)                        | 50/60           |
| Length of Electrical Supply Cord (cm) | 0               |
| Plug type                             | No              |
| Gas connection                        | N/A             |
| Width of the product                  | 580             |
| Height of the product                 | 46              |
| Depth of the product                  | 510             |
| Minimum niche height                  | 42              |
| Minimum niche width                   | 560             |
| Niche depth                           | 490             |
| Net weight (kg)                       | 8               |
| Automatic programmes                  | No              |
|                                       |                 |