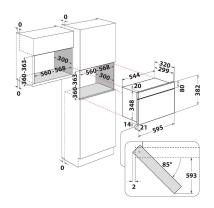

## **MWI 5213 IX UK**

12NC: F102695

GTIN (EAN) code: 8050147026953

| MAIN FEATURES                         |                   |
|---------------------------------------|-------------------|
| Product group                         | Microwave         |
| Commercial code                       | MWI 5213 IX UK    |
| Main colour of product                | Stainless steel   |
| Type of micro-wave oven               | MW+Grill function |
| Construction type                     | Built-in          |
| Type of control                       | Electronic        |
| Type of control settings              | LED               |
| Additional cooking method Grill       | Yes               |
| Crisp                                 | No                |
| Steam                                 | No                |
| Additional cooking method Fan cooking | No                |
| Clock                                 | Yes               |
| Automatic programmes                  | No                |
| Height of the product                 | 382               |
| Width of the product                  | 595               |
| Depth of the product                  | 320               |
| Minimum niche height                  | 360               |
| Minimum niche width                   | 556               |
| Niche depth                           | 300               |
| Net weight (kg)                       | 21                |
| Cavity capacity (l)                   | 22                |
| Turntable                             | Yes               |
| Turntable diameter (mm)               | 250               |
| Integrated Cleaning system            | No                |