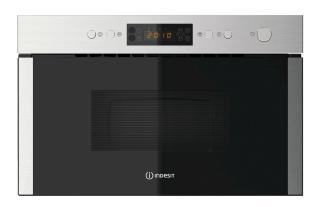

## **MWI 5213 IX UK**

12NC: F102695

GTIN (EAN) code: 8050147026953

| MAIN FEATURES                         |                   |
|---------------------------------------|-------------------|
| Product group                         | Microwave         |
| Commercial code                       | MWI 5213 IX UK    |
| Main colour of product                | Stainless steel   |
| Type of micro-wave oven               | MW+Grill function |
| Construction type                     | Built-in          |
| Type of control                       | Electronic        |
| Type of control settings              | LED               |
| Additional cooking method Grill       | Yes               |
| Crisp                                 | No                |
| Steam                                 | No                |
| Additional cooking method Fan cooking | No                |
| Clock                                 | Yes               |
| Automatic programmes                  | No                |
| Height of the product                 | 382               |
| Width of the product                  | 595               |
| Depth of the product                  | 320               |
| Minimum niche height                  | 360               |
| Minimum niche width                   | 556               |
| Niche depth                           | 300               |
| Net weight (kg)                       | 21                |
| Cavity capacity (l)                   | 22                |
| Turntable                             | Yes               |
| Turntable diameter (mm)               | 250               |
| Integrated Cleaning system            | No                |