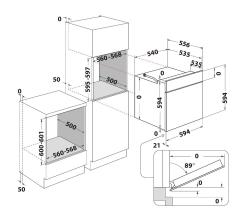

## **IGGF 63 IX**

12NC: F153943

GTIN (EAN) code: 8050147539439

| MAIN FEATURES                         |                      |
|---------------------------------------|----------------------|
| Product group                         | Oven                 |
| Commercial code                       | IGGF 63 IX           |
| Main colour of product                | Inox                 |
| Construction type                     | Built-in             |
| Type of control                       | Mechanical           |
| Type of control settings              | -                    |
| Are any hobs controls integrated?     | No                   |
| Which kind of hobs can be controlled? | -                    |
| Automatic programmes                  | No                   |
| Current (A)                           | 0,2                  |
| Voltage (V)                           | 220-240              |
| Frequency (Hz)                        | 50/60                |
| Length of Electrical Supply Cord (cm) | 200                  |
| Plug type                             | No                   |
| Depth with open door 90 degree (mm)   | -                    |
| Height of the product                 | 594                  |
| Width of the product                  | 594                  |
| Depth of the product                  | 535                  |
| Minimum niche height                  | 0                    |
| Minimum niche width                   | 0                    |
| Niche depth                           | 0                    |
| Net weight (kg)                       | 29.5                 |
| Usable volume (of cavity)             | 0                    |
| Integrated Cleaning system            | Easy to clean enamel |
| Grids of the cavity                   | 1                    |
| Trays                                 | 1                    |