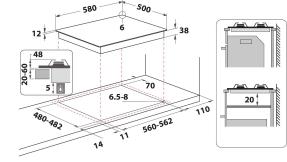

## **PAA 642 IX/I EX** 12NC: F100514 GTIN (EAN) code: 8050147005149

| MAIN FEATURES                         |                 |
|---------------------------------------|-----------------|
| Product group                         | Hob             |
| Construction type                     | Built-in        |
| Type of control                       | Mechanical      |
| Type of control settings              | Knob            |
| Number of gas burners                 | 4               |
| Number of electric cooking zones      | 0               |
| Number of electric plates             | 0               |
| Number of radiant plates              | 0               |
| Number of halogen plates              | 0               |
| Number of induction plates            | 0               |
| Number of electric warming zones      | 0               |
| Location of control panel             | Lateral         |
| Basic surface material                | Stainless Steel |
| Main colour of product                | Inox            |
| Electrical connection rating (W)      | 0               |
| Gas connection rating (W)             | 0               |
| Gas type                              | Methane         |
| Current (A)                           | -               |
| Voltage (V)                           | 220-240         |
| Frequency (Hz)                        | 50/60           |
| Length of Electrical Supply Cord (cm) | 100             |
| Plug type                             | No              |
| Gas connection                        | N/A             |
| Width of the product                  | 580             |
| Height of the product                 | 33              |
| Depth of the product                  | 510             |
| Minimum niche height                  | 0               |
| Minimum niche width                   | 555             |
| Niche depth                           | 475             |
| Net weight (kg)                       | 8.7             |
| Automatic programmes                  | No              |