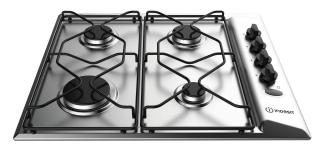

## **PAA 642 IX/I EX** 12NC: F100514 GTIN (EAN) code: 8050147005149

| MAIN FEATURES                         |                 |
|---------------------------------------|-----------------|
| Product group                         | Hob             |
| Construction type                     | Built-in        |
| Type of control                       | Mechanical      |
| Type of control settings              | Knob            |
| Number of gas burners                 | 4               |
| Number of electric cooking zones      | 0               |
| Number of electric plates             | 0               |
| Number of radiant plates              | 0               |
| Number of halogen plates              | 0               |
| Number of induction plates            | 0               |
| Number of electric warming zones      | 0               |
| Location of control panel             | Lateral         |
| Basic surface material                | Stainless Steel |
| Main colour of product                | Inox            |
| Electrical connection rating (W)      | 0               |
| Gas connection rating (W)             | 0               |
| Gas type                              | Methane         |
| Current (A)                           | -               |
| Voltage (V)                           | 220-240         |
| Frequency (Hz)                        | 50/60           |
| Length of Electrical Supply Cord (cm) | 100             |
| Plug type                             | No              |
| Gas connection                        | N/A             |
| Width of the product                  | 580             |
| Height of the product                 | 33              |
| Depth of the product                  | 510             |
| Minimum niche height                  | 0               |
| Minimum niche width                   | 555             |
| Niche depth                           | 475             |
| Net weight (kg)                       | 8.7             |
| Automatic programmes                  | No              |