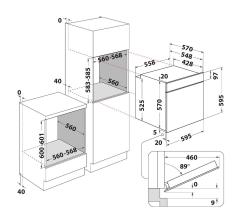

## **IFW 6841 JH IX**

12NC: F102779

GTIN (EAN) code: 8050147027790

| MAIN FEATURES                         |                |
|---------------------------------------|----------------|
| Product group                         | Pećnica        |
| Commercial code                       | IFW 6841 JH IX |
| Main colour of product                | Inox           |
| Construction type                     | Ugradbeni      |
| Type of control                       | Electronic     |
| Type of control settings              | -              |
| Brončana                              | Ne             |
| Which kind of hobs can be controlled? | -              |
| Automatic programmes                  | Yes            |
| Current (A)                           | 13             |
| Voltage (V)                           | 220-240        |
| Frequency (Hz)                        | 50/60          |
| Length of Electrical Supply Cord (cm) | 100            |
| Plug type                             | Ne             |
| Depth with open door 90 degree (mm)   | -              |
| Height of the product                 | 595            |
| Width of the product                  | 595            |
| Depth of the product                  | 551            |
| Minimum niche height                  | 0              |
| Minimum niche width                   | 0              |
| Niche depth                           | 0              |
| Net weight (kg)                       | 27.1           |
| Usable volume (of cavity)             | 71             |
| Integrated Cleaning system            | Hydrolytic     |
| Grids of the cavity                   | 1              |
| Trays                                 | 2              |