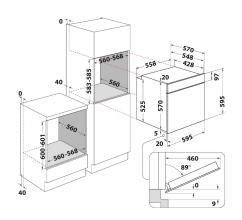

## **IFW 6230 IX**

12NC: F102781

GTIN (EAN) code: 8050147027813

| MAIN FEATURES                         |             |
|---------------------------------------|-------------|
| Product group                         | Pećnica     |
| Commercial code                       | IFW 6230 IX |
| Main colour of product                | Inox        |
| Construction type                     | Ugradbeni   |
| Type of control                       | Mechanical  |
| Type of control settings              | -           |
| Brončana                              | Ne          |
| Which kind of hobs can be controlled? | -           |
| Automatic programmes                  | Yes         |
| Current (A)                           | 13          |
| Voltage (V)                           | 220-240     |
| Frequency (Hz)                        | 50/60       |
| Length of Electrical Supply Cord (cm) | 100         |
| Plug type                             | Ne          |
| Depth with open door 90 degree (mm)   | -           |
| Height of the product                 | 595         |
| Width of the product                  | 595         |
| Depth of the product                  | 551         |
| Minimum niche height                  | 0           |
| Minimum niche width                   | 0           |
| Niche depth                           | 0           |
| Net weight (kg)                       | 26.4        |
| Usable volume (of cavity)             | 71          |
| Integrated Cleaning system            | Ne          |
| Grids of the cavity                   | 1           |
| Trays                                 | 1           |