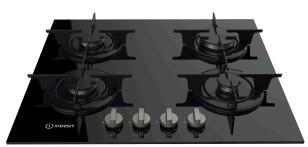

## PR 642/I (BK)

12NC: F100630

GTIN (EAN) code: 8050147006306

| MAIN FEATURES                         |            |
|---------------------------------------|------------|
| Product group                         | Hob        |
| Construction type                     | Built-in   |
| Type of control                       | Mechanical |
| Type of control settings              | Knob       |
| Number of gas burners                 | 4          |
| Number of electric cooking zones      | 0          |
| Number of electric plates             | 0          |
| Number of radiant plates              | 0          |
| Number of halogen plates              | 0          |
| Number of induction plates            | 0          |
| Number of electric warming zones      | 0          |
| Location of control panel             | Front      |
| Basic surface material                | Glass      |
| Main colour of product                | Black      |
| Electrical connection rating (W)      | 0          |
| Gas connection rating (W)             | 0          |
| Current (A)                           | -          |
| Voltage (V)                           | 220-240    |
| Frequency (Hz)                        | 50/60      |
| Length of Electrical Supply Cord (cm) | 100        |
| Plug type                             | No         |
| Gas connection                        | N/A        |
| Width of the product                  | 580        |
| Height of the product                 | 44         |
| Depth of the product                  | 510        |
| Minimum niche height                  | 0          |
| Minimum niche width                   | 555        |
| Niche depth                           | 475        |
| Net weight (kg)                       | 8.8        |
| Automatic programmes                  | No         |