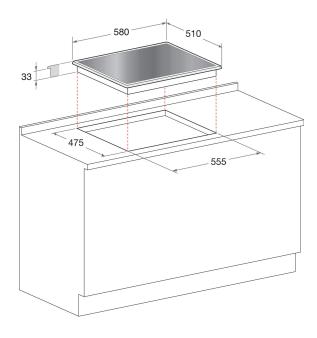

## PR 642/I (BK)

12NC: F100630

GTIN (EAN) code: 8050147006306

| MAIN FEATURES                         |            |
|---------------------------------------|------------|
| Product group                         | Hob        |
| Construction type                     | Built-in   |
| Type of control                       | Mechanical |
| Type of control settings              | Knob       |
| Number of gas burners                 | 4          |
| Number of electric cooking zones      | 0          |
| Number of electric plates             | 0          |
| Number of radiant plates              | 0          |
| Number of halogen plates              | 0          |
| Number of induction plates            | 0          |
| Number of electric warming zones      | 0          |
| Location of control panel             | Front      |
| Basic surface material                | Glass      |
| Main colour of product                | Black      |
| Electrical connection rating (W)      | 0          |
| Gas connection rating (W)             | 0          |
| Current (A)                           | -          |
| Voltage (V)                           | 220-240    |
| Frequency (Hz)                        | 50/60      |
| Length of Electrical Supply Cord (cm) | 100        |
| Plug type                             | No         |
| Gas connection                        | N/A        |
| Width of the product                  | 580        |
| Height of the product                 | 44         |
| Depth of the product                  | 510        |
| Minimum niche height                  | 0          |
| Minimum niche width                   | 555        |
| Niche depth                           | 475        |
| Net weight (kg)                       | 8.8        |
| Automatic programmes                  | No         |