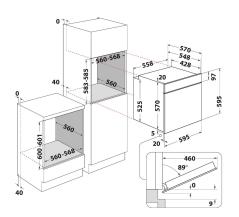

## **IFW 3844 JP IX** 12NC: F102817

GTIN (EAN) code: 8050147028179

| MAIN FEATURES                         |                |
|---------------------------------------|----------------|
| Product group                         | Oven           |
| Commercial code                       | IFW 3844 JP IX |
| Main colour of product                | Инокс          |
| Construction type                     | Built-in       |
| Type of control                       | Electronic     |
| Type of control settings              | -              |
| Are any hobs controls integrated?     | No             |
| Which kind of hobs can be controlled? | -              |
| Automatic programmes                  | Yes            |
| Current (A)                           | 16             |
| Voltage (V)                           | 220-240        |
| Frequency (Hz)                        | 50/60          |
| Length of Electrical Supply Cord (cm) | 100            |
| Plug type                             | No             |
| Depth with open door 90 degree (mm)   | -              |
| Height of the product                 | 595            |
| Width of the product                  | 595            |
| Depth of the product                  | 551            |
| Minimum niche height                  | 0              |
| Minimum niche width                   | 0              |
| Niche depth                           | 0              |
| Net weight (kg)                       | 27.1           |
| Usable volume (of cavity)             | 71             |
| Integrated Cleaning system            | Pyrolytic      |
| Grids of the cavity                   | 1              |
| Trays                                 | 2              |