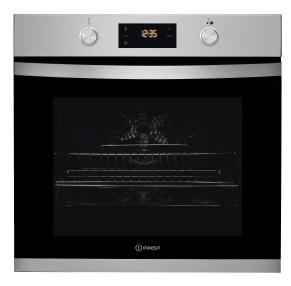

## **IFW 3844 JP IX** 12NC: F102817

GTIN (EAN) code: 8050147028179

| MAIN FEATURES                         |                |
|---------------------------------------|----------------|
| Product group                         | Oven           |
| Commercial code                       | IFW 3844 JP IX |
| Main colour of product                | Инокс          |
| Construction type                     | Built-in       |
| Type of control                       | Electronic     |
| Type of control settings              | -              |
| Are any hobs controls integrated?     | No             |
| Which kind of hobs can be controlled? | -              |
| Automatic programmes                  | Yes            |
| Current (A)                           | 16             |
| Voltage (V)                           | 220-240        |
| Frequency (Hz)                        | 50/60          |
| Length of Electrical Supply Cord (cm) | 100            |
| Plug type                             | No             |
| Depth with open door 90 degree (mm)   | -              |
| Height of the product                 | 595            |
| Width of the product                  | 595            |
| Depth of the product                  | 551            |
| Minimum niche height                  | 0              |
| Minimum niche width                   | 0              |
| Niche depth                           | 0              |
| Net weight (kg)                       | 27.1           |
| Usable volume (of cavity)             | 71             |
| Integrated Cleaning system            | Pyrolytic      |
| Grids of the cavity                   | 1              |
| Trays                                 | 2              |