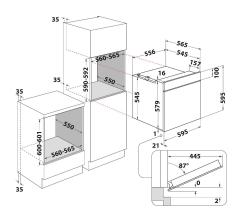

## **IGS3G Y4 30 IX** 12NC: F157145

GTIN (EAN) code: 8050147571453

| MAIN FEATURES                         |                |
|---------------------------------------|----------------|
| Product group                         | Oven           |
| Commercial code                       | IGS3G Y4 30 IX |
| Main colour of product                | Inox           |
| Construction type                     | Built-in       |
| Type of control                       | Mechanical     |
| Type of control settings              | -              |
| Are any hobs controls integrated?     | No             |
| Which kind of hobs can be controlled? | -              |
| Automatic programmes                  | No             |
| Current (A)                           | 0,2            |
| Voltage (V)                           | 220-240        |
| Frequency (Hz)                        | 50/60          |
| Length of Electrical Supply Cord (cm) | 150            |
| Plug type                             | No             |
| Depth with open door 90 degree (mm)   | -              |
| Height of the product                 | 595            |
| Width of the product                  | 595            |
| Depth of the product                  | 565            |
| Minimum niche height                  | 0              |
| Minimum niche width                   | 0              |
| Niche depth                           | 0              |
| Net weight (kg)                       | 31.8           |
| Usable volume (of cavity)             | 62             |
| Integrated Cleaning system            | No             |
| Grids of the cavity                   | 1              |
| Trays                                 | 1              |