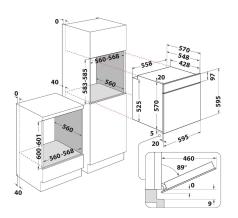

## **IFW 6841 JH IX** 12NC: F102779

GTIN (EAN) code: 8050147027790

| MAIN FEATURES                         |                |
|---------------------------------------|----------------|
| Product group                         | Pećnica        |
| Commercial code                       | IFW 6841 JH IX |
| Main colour of product                | Inox           |
| Construction type                     | Ugradbeni      |
| Type of control                       | Electronic     |
| Type of control settings              | -              |
| Brončana                              | Ne             |
| Which kind of hobs can be controlled? | -              |
| Automatic programmes                  | Yes            |
| Current (A)                           | 13             |
| Voltage (V)                           | 220-240        |
| Frequency (Hz)                        | 50/60          |
| Length of Electrical Supply Cord (cm) | 100            |
| Plug type                             | Ne             |
| Depth with open door 90 degree (mm)   | -              |
| Height of the product                 | 595            |
| Width of the product                  | 595            |
| Depth of the product                  | 551            |
| Minimum niche height                  | 0              |
| Minimum niche width                   | 0              |
| Niche depth                           | 0              |
| Net weight (kg)                       | 27.1           |
| Usable volume (of cavity)             | 71             |
| Integrated Cleaning system            | Hydrolytic     |
| Grids of the cavity                   | 1              |
| Trays                                 | 2              |