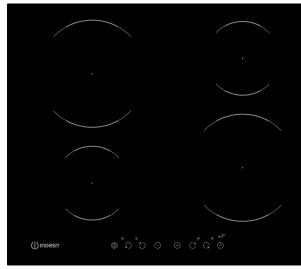

## VIA 640.1 C 12NC: F104087 GTIN (EAN) code: 8050147040874

| Product group                         | Hob           |
|---------------------------------------|---------------|
| Construction type                     | Built-in      |
| Type of control                       | Electronic    |
| Type of control settings              | -             |
| Number of gas burners                 | 0             |
| Number of electric cooking zones      | 4             |
| Number of electric plates             | 0             |
| Number of radiant plates              | 0             |
| Number of halogen plates              | 0             |
| Number of induction plates            | 4             |
| Number of electric warming zones      | 0             |
| Location of control panel             | Front         |
| Basic surface material                | Ceramic Glass |
| Main colour of product                | Black         |
| Electrical connection rating (W)      | 7200          |
| Gas connection rating (W)             | 0             |
| Gas type                              | N/A           |
| Current (A)                           | 31,3          |
| Voltage (V)                           | 230           |
| Frequency (Hz)                        | 50/60         |
| Length of Electrical Supply Cord (cm) | 120           |
| Plug type                             | No            |
| Gas connection                        | N/A           |
| Width of the product                  | 580           |
| Height of the product                 | 58            |
| Depth of the product                  | 510           |
| Minimum niche height                  | 30            |
| Minimum niche width                   | 560           |
| Niche depth                           | 490           |
| Net weight (kg)                       | 8             |
| Automatic programmes                  | No            |

| TECHNICAL FEATURES      |          |
|-------------------------|----------|
| Power on indicator      | Yes      |
| Number of indicators    | 4        |
| Type of regulation      | Inductor |
| Type of lid             | Without  |
| Residual heat indicator | Separate |
| Main on/off switch      | Yes      |
| Safety device           | -        |
| Timer                   | Yes      |
|                         |          |