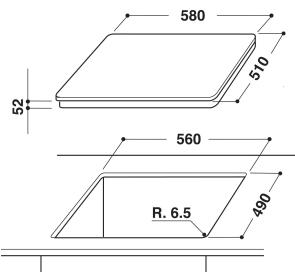

## VIA 640.1 C 12NC: F104087 GTIN (EAN) code: 8050147040874

| Product group                         | Hob           |
|---------------------------------------|---------------|
| Construction type                     | Built-in      |
| Type of control                       | Electronic    |
| Type of control settings              | -             |
| Number of gas burners                 | 0             |
| Number of electric cooking zones      | 4             |
| Number of electric plates             | 0             |
| Number of radiant plates              | 0             |
| Number of halogen plates              | 0             |
| Number of induction plates            | 4             |
| Number of electric warming zones      | 0             |
| Location of control panel             | Front         |
| Basic surface material                | Ceramic Glass |
| Main colour of product                | Black         |
| Electrical connection rating (W)      | 7200          |
| Gas connection rating (W)             | 0             |
| Gas type                              | N/A           |
| Current (A)                           | 31,3          |
| Voltage (V)                           | 230           |
| Frequency (Hz)                        | 50/60         |
| Length of Electrical Supply Cord (cm) | 120           |
| Plug type                             | No            |
| Gas connection                        | N/A           |
| Width of the product                  | 580           |
| Height of the product                 | 58            |
| Depth of the product                  | 510           |
| Minimum niche height                  | 30            |
| Minimum niche width                   | 560           |
| Niche depth                           | 490           |
| Net weight (kg)                       | 8             |
| Automatic programmes                  | No            |