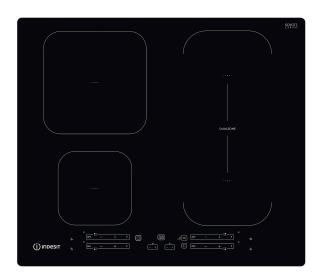

## **IB 65B60 NE**

12NC: F158311

GTIN (EAN) code: 8050147583111

| MAIN FEATURES                         |               |
|---------------------------------------|---------------|
| Product group                         | Hob           |
| Construction type                     | Built-in      |
| Type of control                       | Electronic    |
| Type of control settings              | -             |
| Number of gas burners                 | 0             |
| Number of electric cooking zones      | 4             |
| Number of electric plates             | 0             |
| Number of radiant plates              | 0             |
| Number of halogen plates              | 0             |
| Number of induction plates            | 4             |
| Number of electric warming zones      | 0             |
| Location of control panel             | Front         |
| Basic surface material                | Ceramic Glass |
| Main colour of product                | Black         |
| Electrical connection rating (W)      | 7200          |
| Gas connection rating (W)             | 0             |
| Gas type                              | N/A           |
| Current (A)                           | 31,3          |
| Voltage (V)                           | 220-240       |
| Frequency (Hz)                        | 50/60         |
| Length of Electrical Supply Cord (cm) | 120           |
| Plug type                             | No            |
| Gas connection                        | N/A           |
| Width of the product                  | 590           |
| Height of the product                 | 54            |
| Depth of the product                  | 510           |
| Minimum niche height                  | 28            |
| Minimum niche width                   | 560           |
| Niche depth                           | 480           |
| Net weight (kg)                       | 9.2           |
| Automatic programmes                  | Yes           |
|                                       |               |

| TECHNICAL FEATURES      |           |  |
|-------------------------|-----------|--|
| Power on indicator      | Yes       |  |
| Number of indicators    | 4         |  |
| Type of regulation      | Induction |  |
| Type of lid             | Without   |  |
| Residual heat indicator | Separate  |  |
| Main on/off switch      | Yes       |  |
| Safety device           | -         |  |
| Timer                   | Yes       |  |