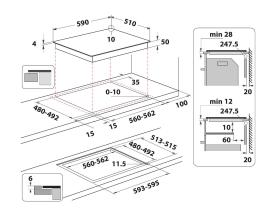

## **IB 65B60 NE**

12NC: F158311

GTIN (EAN) code: 8050147583111

| MAIN FEATURES                         |               |
|---------------------------------------|---------------|
| Product group                         | Hob           |
| Construction type                     | Built-in      |
| Type of control                       | Electronic    |
| Type of control settings              | -             |
| Number of gas burners                 | 0             |
| Number of electric cooking zones      | 4             |
| Number of electric plates             | 0             |
| Number of radiant plates              | 0             |
| Number of halogen plates              | 0             |
| Number of induction plates            | 4             |
| Number of electric warming zones      | 0             |
| Location of control panel             | Front         |
| Basic surface material                | Ceramic Glass |
| Main colour of product                | Black         |
| Electrical connection rating (W)      | 7200          |
| Gas connection rating (W)             | 0             |
| Gas type                              | N/A           |
| Current (A)                           | 31,3          |
| Voltage (V)                           | 220-240       |
| Frequency (Hz)                        | 50/60         |
| Length of Electrical Supply Cord (cm) | 120           |
| Plug type                             | No            |
| Gas connection                        | N/A           |
| Width of the product                  | 590           |
| Height of the product                 | 54            |
| Depth of the product                  | 510           |
| Minimum niche height                  | 28            |
| Minimum niche width                   | 560           |
| Niche depth                           | 480           |
| Net weight (kg)                       | 9.2           |
| Automatic programmes                  | Yes           |
|                                       |               |