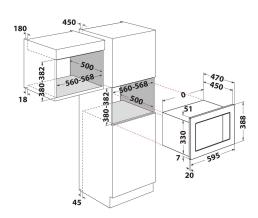

## **MWI 222.2 X UK**

12NC: F102859

GTIN (EAN) code: 8050147028599

| MAIN FEATURES                         |                |
|---------------------------------------|----------------|
| Product group                         | Microwave      |
| Commercial code                       | MWI 222.2 X UK |
| Main colour of product                | Inox           |
| Type of micro-wave oven               | MW-Combi       |
| Construction type                     | Built-in       |
| Type of control                       | Electronic     |
| Type of control settings              | Digit          |
| Additional cooking method Grill       | Yes            |
| Crisp                                 | No             |
| Steam                                 | No             |
| Additional cooking method Fan cooking | Yes            |
| Clock                                 | Yes            |
| Automatic programmes                  | Yes            |
| Height of the product                 | 388            |
| Width of the product                  | 595            |
| Depth of the product                  | 450            |
| Minimum niche height                  | 380            |
| Minimum niche width                   | 560            |
| Niche depth                           | 500            |
| Net weight (kg)                       | 19.3           |
| Cavity capacity (l)                   | 25             |
| Turntable                             | Yes            |
| Turntable diameter (mm)               | 315            |
| Integrated Cleaning system            | No             |