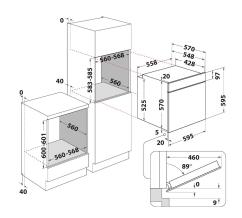

## **IFW 6230 IX**

12NC: F102781

GTIN (EAN) code: 8050147027813

| MAIN FEATURES                         |             |
|---------------------------------------|-------------|
| Product group                         | Pećnica     |
| Commercial code                       | IFW 6230 IX |
| Main colour of product                | Inox        |
| Construction type                     | Ugradbeni   |
| Type of control                       | Mechanical  |
| Type of control settings              | -           |
| Brončana                              | Ne          |
| Which kind of hobs can be controlled? | -           |
| Automatic programmes                  | Yes         |
| Current (A)                           | 13          |
| Voltage (V)                           | 220-240     |
| Frequency (Hz)                        | 50/60       |
| Length of Electrical Supply Cord (cm) | 100         |
| Plug type                             | Ne          |
| Depth with open door 90 degree (mm)   | -           |
| Height of the product                 | 595         |
| Width of the product                  | 595         |
| Depth of the product                  | 551         |
| Minimum niche height                  | 0           |
| Minimum niche width                   | 0           |
| Niche depth                           | 0           |
| Net weight (kg)                       | 26.4        |
| Usable volume (of cavity)             | 71          |
| Integrated Cleaning system            | Ne          |
| Grids of the cavity                   | 1           |
| Trays                                 | 1           |