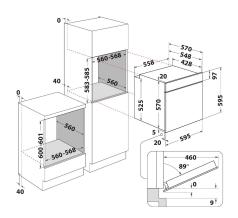

## **IFW 6834 BL**

12NC: F102744

GTIN (EAN) code: 8050147027448

| MAIN FEATURES                         |             |
|---------------------------------------|-------------|
| Product group                         | Pećnica     |
| Commercial code                       | IFW 6834 BL |
| Main colour of product                | Crna        |
| Construction type                     | Ugradbeni   |
| Type of control                       | Mechanical  |
| Type of control settings              | -           |
| Brončana                              | Ne          |
| Which kind of hobs can be controlled? | -           |
| Automatic programmes                  | Yes         |
| Current (A)                           | 13          |
| Voltage (V)                           | 220-240     |
| Frequency (Hz)                        | 50/60       |
| Length of Electrical Supply Cord (cm) | 100         |
| Plug type                             | Ne          |
| Depth with open door 90 degree (mm)   | -           |
| Height of the product                 | 595         |
| Width of the product                  | 595         |
| Depth of the product                  | 551         |
| Minimum niche height                  | 0           |
| Minimum niche width                   | 0           |
| Niche depth                           | 0           |
| Net weight (kg)                       | 27.1        |
| Usable volume (of cavity)             | 71          |
| Integrated Cleaning system            | Ne          |
| Grids of the cavity                   | 1           |
| Trays                                 | 1           |