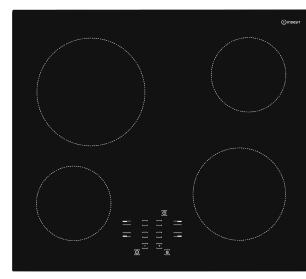

## **RI 612 B L** 12NC: F153152 GTIN (EAN) code: 8050147531525

| Product group                         | Hob        |
|---------------------------------------|------------|
| Construction type                     | Built-in   |
| Type of control                       | Electronic |
| Type of control settings              | -          |
| Number of gas burners                 | 0          |
| Number of electric cooking zones      | 4          |
| Number of electric plates             | 0          |
| Number of radiant plates              | 4          |
| Number of halogen plates              | 0          |
| Number of induction plates            | 0          |
| Number of electric warming zones      | 0          |
| Location of control panel             | Front      |
| Basic surface material                | Glass      |
| Main colour of product                | Black      |
| Electrical connection rating (W)      | 6200       |
| Gas connection rating (W)             | 0          |
| Gas type                              | N/A        |
| Current (A)                           | 32         |
| Voltage (V)                           | 220-400    |
| Frequency (Hz)                        | 50         |
| Length of Electrical Supply Cord (cm) | 100        |
| Plug type                             | No         |
| Gas connection                        | N/A        |
| Width of the product                  | 590        |
| Height of the product                 | 48         |
| Depth of the product                  | 520        |
| Minimum niche height                  | 42         |
| Minimum niche width                   | 560        |
| Niche depth                           | 490        |
| Net weight (kg)                       | 8          |
| Automatic programmes                  | No         |

| Power on indicator      |          |
|-------------------------|----------|
|                         | Yes      |
| Number of indicators    | 4        |
| Type of regulation      | Radiant  |
| Type of lid             | Without  |
| Residual heat indicator | Separate |
| Main on/off switch      | Yes      |
| Safety device           | -        |
| Timer                   | Yes      |