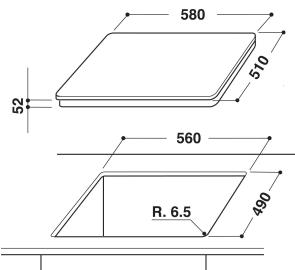

## **RI 612 B L** 12NC: F153152 GTIN (EAN) code: 8050147531525

| Product group                         | Hob        |
|---------------------------------------|------------|
| Construction type                     | Built-in   |
| Type of control                       | Electronic |
| Type of control settings              | -          |
| Number of gas burners                 | 0          |
| Number of electric cooking zones      | 4          |
| Number of electric plates             | 0          |
| Number of radiant plates              | 4          |
| Number of halogen plates              | 0          |
| Number of induction plates            | 0          |
| Number of electric warming zones      | 0          |
| Location of control panel             | Front      |
| Basic surface material                | Glass      |
| Main colour of product                | Black      |
| Electrical connection rating (W)      | 6200       |
| Gas connection rating (W)             | 0          |
| Gas type                              | N/A        |
| Current (A)                           | 32         |
| Voltage (V)                           | 220-400    |
| Frequency (Hz)                        | 50         |
| Length of Electrical Supply Cord (cm) | 100        |
| Plug type                             | No         |
| Gas connection                        | N/A        |
| Width of the product                  | 590        |
| Height of the product                 | 48         |
| Depth of the product                  | 520        |
| Minimum niche height                  | 42         |
| Minimum niche width                   | 560        |
| Niche depth                           | 490        |
| Net weight (kg)                       | 8          |
| Automatic programmes                  | No         |