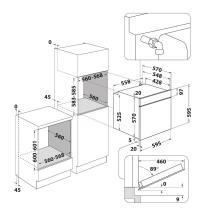

## (i) INDESIT

| MAIN FEATURES                         |            |
|---------------------------------------|------------|
| Product group                         | Oven       |
| Commercial code                       | IGW 324 IX |
| Main colour of product                | Inox       |
| Construction type                     | Built-in   |
| Type of control                       | Mechanical |
| Type of control settings              | -          |
| Are any hobs controls integrated?     | No         |
| Which kind of hobs can be controlled? | -          |
| Automatic programmes                  | Yes        |
| Current (A)                           | 13         |
| Voltage (V)                           | 220-240    |
| Frequency (Hz)                        | 50/60      |
| Length of Electrical Supply Cord (cm) | 100        |
| Plug type                             | No         |
| Depth with open door 90 degree (mm)   | -          |
| Height of the product                 | 595        |
| Width of the product                  | 595        |
| Depth of the product                  | 551        |
| Minimum niche height                  | 0          |
| Minimum niche width                   | 0          |
| Niche depth                           | 0          |
| Net weight (kg)                       | 25.3       |
| Usable volume (of cavity)             | 71         |
| Integrated Cleaning system            | No         |
| Grids of the cavity                   | 1          |
| Trays                                 | 1          |