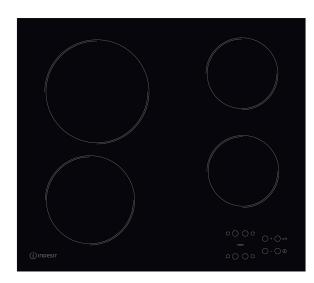

## RI 161 C

12NC: F104269

GTIN (EAN) code: 8050147042694

| MAIN FEATURES                         |                 |
|---------------------------------------|-----------------|
| Product group                         | Hob             |
| Construction type                     | Built-in        |
| Type of control                       | Electronic      |
| Type of control settings              | -               |
| Number of gas burners                 | 0               |
| Number of electric cooking zones      | 4               |
| Number of electric plates             | 0               |
| Number of radiant plates              | 4               |
| Number of halogen plates              | 0               |
| Number of induction plates            | 0               |
| Number of electric warming zones      | 0               |
| Location of control panel             | Front           |
| Basic surface material                | Ceramic Glass   |
| Main colour of product                | Черен           |
| Electrical connection rating (W)      | 4700            |
| Gas connection rating (W)             | 0               |
| Gas type                              | N/A             |
| Current (A)                           | 20              |
| Voltage (V)                           | 220-240/380-415 |
| Frequency (Hz)                        | 50/60           |
| Length of Electrical Supply Cord (cm) | 0               |
| Plug type                             | No              |
| Gas connection                        | N/A             |
| Width of the product                  | 580             |
| Height of the product                 | 46              |
| Depth of the product                  | 510             |
| Minimum niche height                  | 42              |
| Minimum niche width                   | 560             |
| Niche depth                           | 490             |
| Net weight (kg)                       | 8               |
| Automatic programmes                  | No              |
|                                       | <u> </u>        |

| TECHNICAL FEATURES      |          |  |
|-------------------------|----------|--|
| Power on indicator      | Yes      |  |
| Number of indicators    | 4        |  |
| Type of regulation      | Radiant  |  |
| Type of lid             | Without  |  |
| Residual heat indicator | Separate |  |
| Main on/off switch      | Yes      |  |
| Safety device           | -        |  |
| Timer                   | Yes      |  |