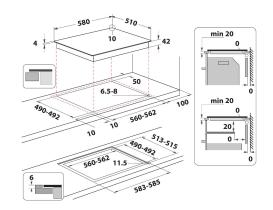

## RI 161 C

12NC: F104269

GTIN (EAN) code: 8050147042694

| MAIN FEATURES                         |                 |
|---------------------------------------|-----------------|
| Product group                         | Hob             |
| Construction type                     | Built-in        |
| Type of control                       | Electronic      |
| Type of control settings              | -               |
| Number of gas burners                 | 0               |
| Number of electric cooking zones      | 4               |
| Number of electric plates             | 0               |
| Number of radiant plates              | 4               |
| Number of halogen plates              | 0               |
| Number of induction plates            | 0               |
| Number of electric warming zones      | 0               |
| Location of control panel             | Front           |
| Basic surface material                | Ceramic Glass   |
| Main colour of product                | Черен           |
| Electrical connection rating (W)      | 4700            |
| Gas connection rating (W)             | 0               |
| Gas type                              | N/A             |
| Current (A)                           | 20              |
| Voltage (V)                           | 220-240/380-415 |
| Frequency (Hz)                        | 50/60           |
| Length of Electrical Supply Cord (cm) | 0               |
| Plug type                             | No              |
| Gas connection                        | N/A             |
| Width of the product                  | 580             |
| Height of the product                 | 46              |
| Depth of the product                  | 510             |
| Minimum niche height                  | 42              |
| Minimum niche width                   | 560             |
| Niche depth                           | 490             |
| Net weight (kg)                       | 8               |
| Automatic programmes                  | No              |
|                                       | <u> </u>        |