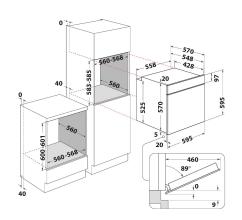

## **IFW 55Y4 IX**

12NC: F102898

GTIN (EAN) code: 8050147028988

| MAIN FEATURES                         |                           |
|---------------------------------------|---------------------------|
| Product group                         | 0ven                      |
| Commercial code                       | IFW 55Y4 IX               |
| Main colour of product                | Inox                      |
| Construction type                     | Built-in                  |
| Type of control                       | Mechanical and electronic |
| Type of control settings              | -                         |
| Are any hobs controls integrated?     | No                        |
| Which kind of hobs can be controlled? | -                         |
| Automatic programmes                  | Yes                       |
| Current (A)                           | 13                        |
| Voltage (V)                           | 220-240                   |
| Frequency (Hz)                        | 50/60                     |
| Length of Electrical Supply Cord (cm) | 100                       |
| Plug type                             | No                        |
| Depth with open door 90 degree (mm)   | -                         |
| Height of the product                 | 595                       |
| Width of the product                  | 595                       |
| Depth of the product                  | 551                       |
| Minimum niche height                  | 0                         |
| Minimum niche width                   | 0                         |
| Niche depth                           | 0                         |
| Net weight (kg)                       | 27.1                      |
| Usable volume (of cavity)             | 71                        |
| Integrated Cleaning system            | No                        |
| Grids of the cavity                   | 1                         |
| Trays                                 | 1                         |