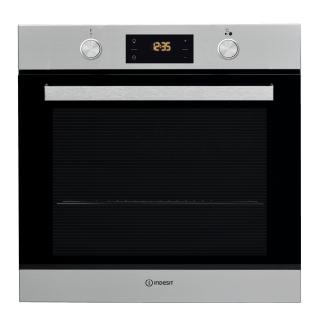

## **IFW 6841 JH IX**

12NC: F102779

GTIN (EAN) code: 8050147027790

| MAIN FEATURES                         |                |
|---------------------------------------|----------------|
| Product group                         | Oven           |
| Commercial code                       | IFW 6841 JH IX |
| Main colour of product                | Инокс          |
| Construction type                     | Built-in       |
| Type of control                       | Electronic     |
| Type of control settings              | -              |
| Are any hobs controls integrated?     | No             |
| Which kind of hobs can be controlled? | -              |
| Automatic programmes                  | Yes            |
| Current (A)                           | 13             |
| Voltage (V)                           | 220-240        |
| Frequency (Hz)                        | 50/60          |
| Length of Electrical Supply Cord (cm) | 100            |
| Plug type                             | No             |
| Depth with open door 90 degree (mm)   | -              |
| Height of the product                 | 595            |
| Width of the product                  | 595            |
| Depth of the product                  | 551            |
| Minimum niche height                  | 0              |
| Minimum niche width                   | 0              |
| Niche depth                           | 0              |
| Net weight (kg)                       | 27.1           |
| Usable volume (of cavity)             | 71             |
| Integrated Cleaning system            | Hydrolytic     |
| Grids of the cavity                   | 1              |
| Trays                                 | 2              |