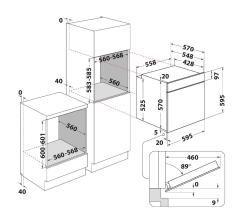

## **IFW 6841 JH IX**

12NC: F102779

GTIN (EAN) code: 8050147027790

| MAIN FEATURES                         |                |
|---------------------------------------|----------------|
| Product group                         | Oven           |
| Commercial code                       | IFW 6841 JH IX |
| Main colour of product                | Инокс          |
| Construction type                     | Built-in       |
| Type of control                       | Electronic     |
| Type of control settings              | -              |
| Are any hobs controls integrated?     | No             |
| Which kind of hobs can be controlled? | -              |
| Automatic programmes                  | Yes            |
| Current (A)                           | 13             |
| Voltage (V)                           | 220-240        |
| Frequency (Hz)                        | 50/60          |
| Length of Electrical Supply Cord (cm) | 100            |
| Plug type                             | No             |
| Depth with open door 90 degree (mm)   | -              |
| Height of the product                 | 595            |
| Width of the product                  | 595            |
| Depth of the product                  | 551            |
| Minimum niche height                  | 0              |
| Minimum niche width                   | 0              |
| Niche depth                           | 0              |
| Net weight (kg)                       | 27.1           |
| Usable volume (of cavity)             | 71             |
| Integrated Cleaning system            | Hydrolytic     |
| Grids of the cavity                   | 1              |
| Trays                                 | 2              |