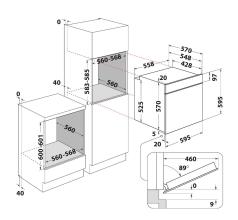

## **IFWS 3841 JH IX**

12NC: F159734

GTIN (EAN) code: 8050147597347

| Product group Oven  Commercial code IFWS 3841 JH IX  Main colour of product UHHOKE  Construction type Built-in Type of control Electronic Type of control settings - Are any hobs controls integrated? No  Which kind of hobs can be controlled? - Automatic programmes Yes  Current (A) 13  Voltage (V) 220-240  Frequency (Hz) 50/60  Length of Electrical Supply Cord (cm) 100  Plug type No  Depth with open door 90 degree (mm) -  Height of the product 595  Width of the product 595  Width of the product 595  Depth of the product 551  Minimum niche height 0  Minimum niche width 0  Niche depth 0  Net weight (kg) 26.9  Usable volume (of cavity) 1  Integrated Cleaning system Hydrolytic  Grids of the cavity 1  Irays 2                                                                                                                                                                                                                                                                                                                                                                                                                                                                                                                                                                                                                                                                                                                                                                                                                                      | MAIN FEATURES                         |                 |
|------------------------------------------------------------------------------------------------------------------------------------------------------------------------------------------------------------------------------------------------------------------------------------------------------------------------------------------------------------------------------------------------------------------------------------------------------------------------------------------------------------------------------------------------------------------------------------------------------------------------------------------------------------------------------------------------------------------------------------------------------------------------------------------------------------------------------------------------------------------------------------------------------------------------------------------------------------------------------------------------------------------------------------------------------------------------------------------------------------------------------------------------------------------------------------------------------------------------------------------------------------------------------------------------------------------------------------------------------------------------------------------------------------------------------------------------------------------------------------------------------------------------------------------------------------------------------|---------------------------------------|-----------------|
| Main colour of productVHOKEConstruction typeBuilt-inType of controlElectronicType of control settings-Are any hobs controls integrated?NoWhich kind of hobs can be controlled?-Automatic programmesYesCurrent (A)13Voltage (V)220-240Frequency (Hz)50/60Length of Electrical Supply Cord (cm)100Plug typeNoDepth with open door 90 degree (mm)-Height of the product595Width of the product595Depth of the product551Minimum niche height0Minimum niche width0Net weight (kg)26.9Usable volume (of cavity)71Integrated Cleaning systemHydrolyticGrids of the cavity1                                                                                                                                                                                                                                                                                                                                                                                                                                                                                                                                                                                                                                                                                                                                                                                                                                                                                                                                                                                                         | Product group                         | <b>O</b> ven    |
| Construction type Built-in Type of control Type of control Electronic Type of control settings - Are any hobs controls integrated? No Which kind of hobs can be controlled? - Automatic programmes Yes Current (A) 13 Voltage (V) 1220-240 Frequency (Hz) Length of Electrical Supply Cord (cm) Plug type No Depth with open door 90 degree (mm) - Height of the product 595 Width of the product 595 Width of the product 595 Depth of the product 595 Minimum niche height 0 Niche depth 0 Net weight (kg) Usable volume (of cavity) Tintegrated Cleaning system Hydrolytic Grids of the cavity 1                                                                                                                                                                                                                                                                                                                                                                                                                                                                                                                                                                                                                                                                                                                                                                                                                                                                                                                                                                          | Commercial code                       | IFWS 3841 JH IX |
| Type of control Type of control settings Are any hobs controls integrated? Automatic programmes Ves Current (A) 13 Voltage (V) Frequency (Hz) Length of Electrical Supply Cord (cm) Plug type No Depth with open door 90 degree (mm) Height of the product Sp5 Width of the product Sp5 Width of the product Sp5 Winnimum niche height O Niche depth No Net weight (kg) Usable volume (of cavity) Integrated Cleaning system Hydrolytic Grids of the cavity  I o                                                                                                                                                                                                                                                                                                                                                                                                                                                                                                                                                                                                                                                                                                                                                                                                                                                                                                                                                                                                                                                                                                             | Main colour of product                | Инокс           |
| Type of control settings Are any hobs controls integrated? No Which kind of hobs can be controlled? Automatic programmes Yes Current (A) 13 Voltage (V) 220-240 Frequency (Hz) 50/60 Length of Electrical Supply Cord (cm) Plug type No Depth with open door 90 degree (mm) Height of the product 595 Width of the product 595 Width of the product 595 Depth of the product 551 Minimum niche height 0 Niche depth 0 Net weight (kg) 26.9 Usable volume (of cavity) T1 Integrated Cleaning system Hydrolytic Grids of the cavity                                                                                                                                                                                                                                                                                                                                                                                                                                                                                                                                                                                                                                                                                                                                                                                                                                                                                                                                                                                                                                            | Construction type                     | Built-in        |
| Are any hobs controls integrated?  Which kind of hobs can be controlled?  Automatic programmes  Yes  Current (A)  Voltage (V)  Frequency (Hz)  Length of Electrical Supply Cord (cm)  Plug type  No  Depth with open door 90 degree (mm)  Height of the product  595  Width of the product  595  Width of the product  595  Depth of the product  595  Minimum niche height  0  Nothe depth  No  Net weight (kg)  Usable volume (of cavity)  Tintegrated Cleaning system  Hydrolytic  Grids of the cavity  1                                                                                                                                                                                                                                                                                                                                                                                                                                                                                                                                                                                                                                                                                                                                                                                                                                                                                                                                                                                                                                                                 | Type of control                       | Electronic      |
| Which kind of hobs can be controlled?  Automatic programmes  Current (A)  13  Voltage (V)  Frequency (Hz)  Length of Electrical Supply Cord (cm)  Plug type  No  Depth with open door 90 degree (mm)  Height of the product  595  Width of the product  595  Depth of the product  595  Depth of the product  551  Minimum niche height  0  Nothe depth  No  Net weight (kg)  Usable volume (of cavity)  Tintegrated Cleaning system  Yes  -  -  13  Voltage  Yes  -  13  13  13  10  100  Plug type  No  100  No  No  100  No  No  100  No  No  100  No  No  100  No  100  No  100  No  100  No  No  100  No  No  100  No  No  No  No  No  No  No  No  No | Type of control settings              | -               |
| Automatic programmes  Current (A)  13  Voltage (V)  Frequency (Hz)  Length of Electrical Supply Cord (cm)  Plug type  No  Depth with open door 90 degree (mm)  Height of the product  595  Width of the product  595  Depth of the product  595  Depth of the product  551  Minimum niche height  0  Minimum niche width  0  Net weight (kg)  Usable volume (of cavity)  Tintegrated Cleaning system  Yes  Yes  Yes  13  13  Voltage (V)  220-240  Frequency (Hz)  50/60  Length of Electrical Supply Cord (cm)  100  Plug type  No  100  100  100  100  100  100  100                                                                                                                                                                                                                                                                                                                                                                                                                                                                                                                                                                                                                                                                                                                                                                                                                                                                                                                                                                                                       | Are any hobs controls integrated?     | No              |
| Current (A) 13  Voltage (V) 220-240  Frequency (Hz) 50/60  Length of Electrical Supply Cord (cm) 100  Plug type No Depth with open door 90 degree (mm) -  Height of the product 595  Width of the product 595  Depth of the product 551  Minimum niche height 0  Minimum niche width 0  Niche depth 0  Net weight (kg) 26.9  Usable volume (of cavity) 71  Integrated Cleaning system Hydrolytic  Grids of the cavity 1                                                                                                                                                                                                                                                                                                                                                                                                                                                                                                                                                                                                                                                                                                                                                                                                                                                                                                                                                                                                                                                                                                                                                      | Which kind of hobs can be controlled? | -               |
| Voltage (V)220-240Frequency (Hz)50/60Length of Electrical Supply Cord (cm)100Plug typeNoDepth with open door 90 degree (mm)-Height of the product595Width of the product595Depth of the product551Minimum niche height0Minimum niche width0Niche depth0Net weight (kg)26.9Usable volume (of cavity)71Integrated Cleaning systemHydrolyticGrids of the cavity1                                                                                                                                                                                                                                                                                                                                                                                                                                                                                                                                                                                                                                                                                                                                                                                                                                                                                                                                                                                                                                                                                                                                                                                                                | Automatic programmes                  | Yes             |
| Frequency (Hz) 50/60  Length of Electrical Supply Cord (cm) 100  Plug type No  Depth with open door 90 degree (mm) -  Height of the product 595  Width of the product 595  Depth of the product 551  Minimum niche height 0  Minimum niche width 0  Niche depth 0  Net weight (kg) 26.9  Usable volume (of cavity) 71  Integrated Cleaning system Hydrolytic  Grids of the cavity 1                                                                                                                                                                                                                                                                                                                                                                                                                                                                                                                                                                                                                                                                                                                                                                                                                                                                                                                                                                                                                                                                                                                                                                                          | Current (A)                           | 13              |
| Length of Electrical Supply Cord (cm)  Plug type  No  Depth with open door 90 degree (mm)  Height of the product  595  Width of the product  595  Depth of the product  551  Minimum niche height  0  Minimum niche width  0  Niche depth  Net weight (kg)  Usable volume (of cavity)  Integrated Cleaning system  Hydrolytic  Grids of the cavity  1                                                                                                                                                                                                                                                                                                                                                                                                                                                                                                                                                                                                                                                                                                                                                                                                                                                                                                                                                                                                                                                                                                                                                                                                                        | Voltage (V)                           | 220-240         |
| Plug type No Depth with open door 90 degree (mm) - Height of the product 595 Width of the product 595 Depth of the product 551 Minimum niche height 0 Minimum niche width 0 Niche depth 0 Net weight (kg) 26.9 Usable volume (of cavity) 71 Integrated Cleaning system Hydrolytic Grids of the cavity 1                                                                                                                                                                                                                                                                                                                                                                                                                                                                                                                                                                                                                                                                                                                                                                                                                                                                                                                                                                                                                                                                                                                                                                                                                                                                      | Frequency (Hz)                        | 50/60           |
| Depth with open door 90 degree (mm)  Height of the product  595  Width of the product  595  Depth of the product  551  Minimum niche height  0  Minimum niche width  0  Niche depth  0  Net weight (kg)  Usable volume (of cavity)  T1  Integrated Cleaning system  Hydrolytic  Grids of the cavity  1                                                                                                                                                                                                                                                                                                                                                                                                                                                                                                                                                                                                                                                                                                                                                                                                                                                                                                                                                                                                                                                                                                                                                                                                                                                                       | Length of Electrical Supply Cord (cm) | 100             |
| Height of the product 595 Width of the product 595 Depth of the product 551 Minimum niche height 0 Minimum niche width 0 Niche depth 0 Net weight (kg) 26.9 Usable volume (of cavity) 71 Integrated Cleaning system Hydrolytic Grids of the cavity 1                                                                                                                                                                                                                                                                                                                                                                                                                                                                                                                                                                                                                                                                                                                                                                                                                                                                                                                                                                                                                                                                                                                                                                                                                                                                                                                         | Plug type                             | No              |
| Width of the product 595  Depth of the product 551  Minimum niche height 0  Minimum niche width 0  Niche depth 0  Net weight (kg) 26.9  Usable volume (of cavity) 71  Integrated Cleaning system Hydrolytic  Grids of the cavity 1                                                                                                                                                                                                                                                                                                                                                                                                                                                                                                                                                                                                                                                                                                                                                                                                                                                                                                                                                                                                                                                                                                                                                                                                                                                                                                                                           | Depth with open door 90 degree (mm)   | -               |
| Depth of the product 551  Minimum niche height 0  Minimum niche width 0  Niche depth 0  Net weight (kg) 26.9  Usable volume (of cavity) 71  Integrated Cleaning system Hydrolytic  Grids of the cavity 1                                                                                                                                                                                                                                                                                                                                                                                                                                                                                                                                                                                                                                                                                                                                                                                                                                                                                                                                                                                                                                                                                                                                                                                                                                                                                                                                                                     | Height of the product                 | 595             |
| Minimum niche height0Minimum niche width0Niche depth0Net weight (kg)26.9Usable volume (of cavity)71Integrated Cleaning systemHydrolyticGrids of the cavity1                                                                                                                                                                                                                                                                                                                                                                                                                                                                                                                                                                                                                                                                                                                                                                                                                                                                                                                                                                                                                                                                                                                                                                                                                                                                                                                                                                                                                  | Width of the product                  | 595             |
| Minimum niche width0Niche depth0Net weight (kg)26.9Usable volume (of cavity)71Integrated Cleaning systemHydrolyticGrids of the cavity1                                                                                                                                                                                                                                                                                                                                                                                                                                                                                                                                                                                                                                                                                                                                                                                                                                                                                                                                                                                                                                                                                                                                                                                                                                                                                                                                                                                                                                       | Depth of the product                  | 551             |
| Niche depth 0  Net weight (kg) 26.9  Usable volume (of cavity) 71  Integrated Cleaning system Hydrolytic  Grids of the cavity 1                                                                                                                                                                                                                                                                                                                                                                                                                                                                                                                                                                                                                                                                                                                                                                                                                                                                                                                                                                                                                                                                                                                                                                                                                                                                                                                                                                                                                                              | Minimum niche height                  | 0               |
| Net weight (kg) 26.9 Usable volume (of cavity) 71 Integrated Cleaning system Hydrolytic Grids of the cavity 1                                                                                                                                                                                                                                                                                                                                                                                                                                                                                                                                                                                                                                                                                                                                                                                                                                                                                                                                                                                                                                                                                                                                                                                                                                                                                                                                                                                                                                                                | Minimum niche width                   | 0               |
| Usable volume (of cavity) 71 Integrated Cleaning system Hydrolytic Grids of the cavity 1                                                                                                                                                                                                                                                                                                                                                                                                                                                                                                                                                                                                                                                                                                                                                                                                                                                                                                                                                                                                                                                                                                                                                                                                                                                                                                                                                                                                                                                                                     | Niche depth                           | 0               |
| Integrated Cleaning system Hydrolytic Grids of the cavity 1                                                                                                                                                                                                                                                                                                                                                                                                                                                                                                                                                                                                                                                                                                                                                                                                                                                                                                                                                                                                                                                                                                                                                                                                                                                                                                                                                                                                                                                                                                                  | Net weight (kg)                       | 26.9            |
| Grids of the cavity 1                                                                                                                                                                                                                                                                                                                                                                                                                                                                                                                                                                                                                                                                                                                                                                                                                                                                                                                                                                                                                                                                                                                                                                                                                                                                                                                                                                                                                                                                                                                                                        | Usable volume (of cavity)             | 71              |
|                                                                                                                                                                                                                                                                                                                                                                                                                                                                                                                                                                                                                                                                                                                                                                                                                                                                                                                                                                                                                                                                                                                                                                                                                                                                                                                                                                                                                                                                                                                                                                              | Integrated Cleaning system            | Hydrolytic      |
| Trays 2                                                                                                                                                                                                                                                                                                                                                                                                                                                                                                                                                                                                                                                                                                                                                                                                                                                                                                                                                                                                                                                                                                                                                                                                                                                                                                                                                                                                                                                                                                                                                                      | Grids of the cavity                   | 1               |
|                                                                                                                                                                                                                                                                                                                                                                                                                                                                                                                                                                                                                                                                                                                                                                                                                                                                                                                                                                                                                                                                                                                                                                                                                                                                                                                                                                                                                                                                                                                                                                              | Trays                                 | 2               |