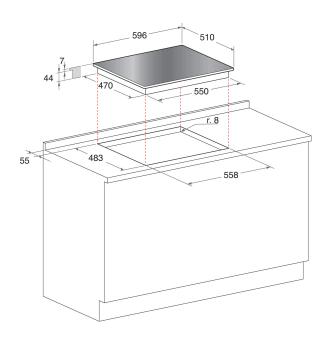

## AGD 61S/ICE

12NC: F158950

GTIN (EAN) code: 8050147589502

| MAIN FEATURES                         |            |  |
|---------------------------------------|------------|--|
| Product group                         | Hob        |  |
| Construction type                     | Built-in   |  |
| Type of control                       | Mechanical |  |
| Type of control settings              | Knob       |  |
| Number of gas burners                 | 4          |  |
| Number of electric cooking zones      | 0          |  |
| Number of electric plates             | 0          |  |
| Number of radiant plates              | 0          |  |
| Number of halogen plates              | 0          |  |
| Number of induction plates            | 0          |  |
| Number of electric warming zones      | 0          |  |
| Location of control panel             | Front      |  |
| Basic surface material                | Glass      |  |
| Main colour of product                | Ice        |  |
| Electrical connection rating (W)      | 0          |  |
| Gas connection rating (W)             | 7300       |  |
| Gas type                              | Methane    |  |
| Current (A)                           | 0          |  |
| Voltage (V)                           | 220-240    |  |
| Frequency (Hz)                        | 50/60      |  |
| Length of Electrical Supply Cord (cm) | 100        |  |
| Plug type                             | No         |  |
| Gas connection                        | N/A        |  |
| Width of the product                  | 596        |  |
| Height of the product                 | 51         |  |
| Depth of the product                  | 510        |  |
| Minimum niche height                  | 0          |  |
| Minimum niche width                   | 555        |  |
| Niche depth                           | 475        |  |
| Net weight (kg)                       | 11.8       |  |
| Automatic programmes                  | No         |  |