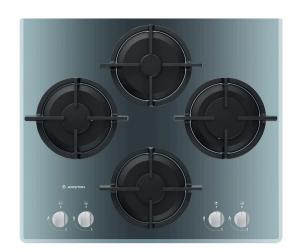

## AGD 61S/ICE

12NC: F158950

GTIN (EAN) code: 8050147589502

| MAIN FEATURES                         |            |  |
|---------------------------------------|------------|--|
| Product group                         | Hob        |  |
| Construction type                     | Built-in   |  |
| Type of control                       | Mechanical |  |
| Type of control settings              | Knob       |  |
| Number of gas burners                 | 4          |  |
| Number of electric cooking zones      | 0          |  |
| Number of electric plates             | 0          |  |
| Number of radiant plates              | 0          |  |
| Number of halogen plates              | 0          |  |
| Number of induction plates            | 0          |  |
| Number of electric warming zones      | 0          |  |
| Location of control panel             | Front      |  |
| Basic surface material                | Glass      |  |
| Main colour of product                | Ice        |  |
| Electrical connection rating (W)      | 0          |  |
| Gas connection rating (W)             | 7300       |  |
| Gas type                              | Methane    |  |
| Current (A)                           | 0          |  |
| Voltage (V)                           | 220-240    |  |
| Frequency (Hz)                        | 50/60      |  |
| Length of Electrical Supply Cord (cm) | 100        |  |
| Plug type                             | No         |  |
| Gas connection                        | N/A        |  |
| Width of the product                  | 596        |  |
| Height of the product                 | 51         |  |
| Depth of the product                  | 510        |  |
| Minimum niche height                  | 0          |  |
| Minimum niche width                   | 555        |  |
| Niche depth                           | 475        |  |
| Net weight (kg)                       | 11.8       |  |
| Automatic programmes                  | No         |  |